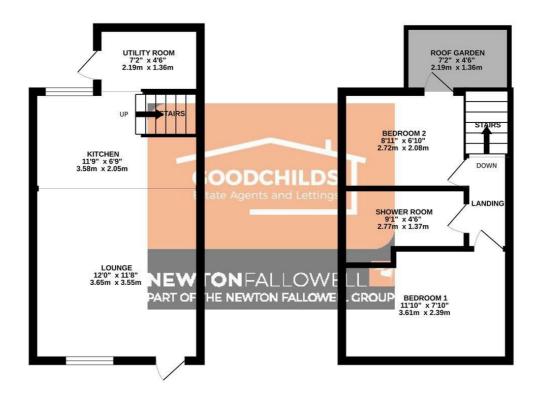

Lounge 12' x 11'8 (3.66m x 3.56m)

Door to front, radiator and double glazed window to front.

Kitchen 11'9 x 6'9 (3.58m x 2.06m)

Having wall and base units with preparation work surfaces over incorporating sink drainer with mixer tap. Integrated oven with gas hob and extractor over. Space for fridge freezer and double glazed window to rear.

Utility room 7'2 x 4'6 (2.18m x 1.37m)

Wall units, plumbing for washing machine and door to side. Landing

11'10 x 7'10 (3.61m x 2.39m)

Radiator, wardrobes and double glazed window to front.

Bedroom two 8'11 x 6'10 (2.72m x 2.08m)

Radiator and door onto the roof terrace.

Shower room 9'1 x 4'6 (2.77m x 1.37m)

Having white three piece suite comprising; shower cubicle, wash hand basin and WC. Part tiled walls, heated towel rail and extractor fan.

## TOTAL FLOOR AREA: 468 sq.ft. (43.5 sq.m.) approx

whiles every altering has been made to ensure one accuracy of the inouppain containent neet, necessaries of doors, windows, noons and any other letens are applicationable and no responsibility is taken for any entor, omission or mis-statement. This plan is for illustrative purposes only and should be used as such by any prospective purchaser. The services, systems and applicances shown have not been tested and no guarante as to their operability or efficiency can be given.