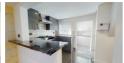

Lounge 12' x 11'8 (3.66m x 3.56m)

Door to front, radiator and double glazed window to front.

Kitchen 11'9 x 6'9 (3.58m x 2.06m)

Having wall and base units with preparation work surfaces over incorporating sink drainer with mixer tap. Integrated oven with gas hob and extractor over. Space for fridge freezer and double glazed window to rear.