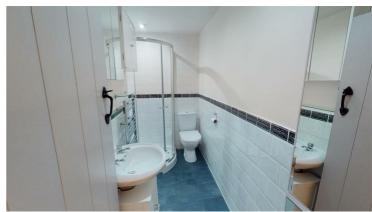

Radiator and door onto the roof terrace.

Shower room 9'1 x 4'6 (2.77m x 1.37m)

Having white three piece suite comprising; shower cubicle, wash hand basin and WC. Part tiled walls, heated towel rail and extractor fan.