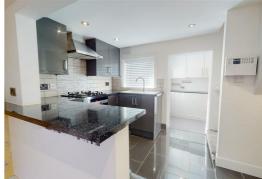

Lounge 12' x 11'8 (3.66m x 3.56m)

Door to front, radiator and double glazed window to front.

Kitchen 11'9 x 6'9 (3.58m x 2.06m)

Having wall and base units with preparation work surfaces over incorporating sink drainer with mixer tap. Integrated oven with gas hob and extractor over. Space for fridge freezer and double glazed window to rear.