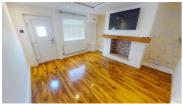

Lounge 12' x 11'8 (3.66m x 3.56m)

Door to front, radiator and double glazed window to front.

Kitchen 11'9 x 6'9 (3.58m x 2.06m)

Having wall and base units with preparation work surfaces over incorporating sink drainer with mixer tap. Integrated oven with gas hob and extractor over. Space for fridge freezer and double glazed window to rear.