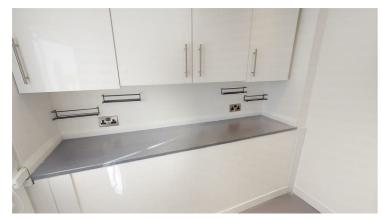

Lounge 12' x 11'8 (3.66m x 3.56m)

Door to front, radiator and double glazed window to front.

Kitchen 11'9 x 6'9 (3.58m x 2.06m)

Having wall and base units with preparation work surfaces over incorporating sink drainer with mixer tap. Integrated oven with gas hob and extractor over. Space for fridge freezer and double glazed window to rear.