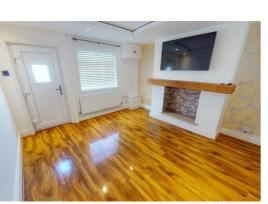

Lounge 12' x 11'8 (3.66m x 3.56m)

Door to front, radiator and double glazed window to front.

Kitchen 11'9 x 6'9 (3.58m x 2.06m)

Having wall and base units with preparation work surfaces over incorporating sink drainer with mixer tap. Integrated oven with gas hob and extractor over. Space for fridge freezer and double glazed window to rear.