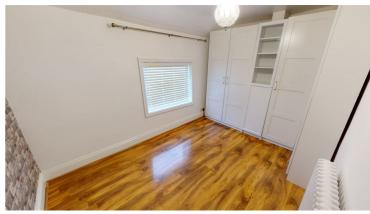

Utility room 7'2 x 4'6 (2.18m x 1.37m)

Wall units, plumbing for washing machine and door to side. Landing

11'10 x 7'10 (3.61m x 2.39m)

Radiator, wardrobes and double glazed window to front.

Bedroom two 8'11 x 6'10 (2.72m x 2.08m)