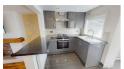

Lounge 12' x 11'8 (3.66m x 3.56m)

Door to front, radiator and double glazed window to front.

Kitchen 11'9 x 6'9 (3.58m x 2.06m)

Having wall and base units with preparation work surfaces over incorporating sink drainer with mixer tap. Integrated oven with gas hob and extractor over. Space for fridge freezer and double glazed window to rear.