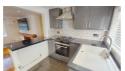

Lounge 12' x 11'8 (3.66m x 3.56m)

Door to front, radiator and double glazed window to front.

Kitchen 11'9 x 6'9 (3.58m x 2.06m)

Having wall and base units with preparation work surfaces over incorporating sink drainer with mixer tap. Integrated oven with gas hob and extractor over. Space for fridge freezer and double glazed window to rear.