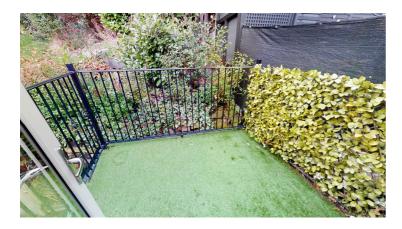

Door to front, radiator and double glazed window to front.

Kitchen 11'9 x 6'9 (3.58m x 2.06m)







Having wall and base units with preparation work surfaces over incorporating sink drainer with mixer tap. Integrated oven with gas hob and extractor over. Space for fridge freezer and double glazed window to rear.

Utility room 7'2 x 4'6 (2.18m x 1.37m)



Wall units, plumbing for washing machine and door to side. Landing

11'10 x 7'10 (3.61m x 2.39m)



Radiator, wardrobes and double glazed window to front.

Bedroom two 8'11 x 6'10 (2.72m x 2.08m)



Radiator and door onto the roof terrace.

Shower room 9'1 x 4'6 (2.77m x 1.37m)



Having white three piece suite comprising; shower cubicle, wash hand basin and WC. Part tiled walls, heated towel rail and extractor fan.

## Roof terrace







## TOTAL FLOOR AREA: 468 sq.ft. (43.5 sq.m.) approx

whiles every altering has been made to ensure one accuracy of the inouppain containent neet, necessaries of doors, windows, noons and any other letens are applicationable and no responsibility is taken for any entor, omission or mis-statement. This plan is for illustrative purposes only and should be used as such by any prospective purchaser. The services, systems and applicances shown have not been tested and no guarante as to their operability or efficiency can be given.

As to their operability or efficiency can be given.

Made with Methods (2023)







t: 01782206713 e: r.norton@goodchilds-uk.com

www.goodchilds-uk.com