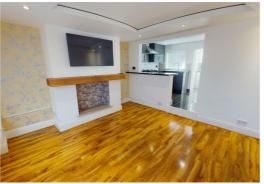

Lounge 12' x 11'8 (3.66m x 3.56m)

Door to front, radiator and double glazed window to front.

Kitchen 11'9 x 6'9 (3.58m x 2.06m)

Having wall and base units with preparation work surfaces over incorporating sink drainer with mixer tap. Integrated oven with gas hob and extractor over. Space for fridge freezer and double glazed window to rear.