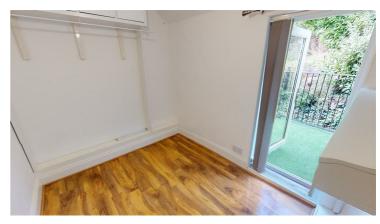

Radiator and door onto the roof terrace.

Shower room 9'1 x 4'6 (2.77m x 1.37m)

Having white three piece suite comprising; shower cubicle, wash hand basin and WC. Part tiled walls, heated towel rail and extractor fan.

## Roof terrace