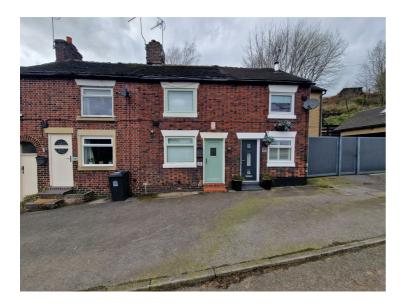

## Hougher Wall Road, Audley

Stoke-On-Trent, Staffordshire, ST7 8JA

£700 PCM

LOVE AT FIRST SIGHT - This charming and homely two Bedroom one bedroom mid-terraced cottage occupies a delightful interior with a twist of modern and traditional features which are truly wonderful! Boasting an immediate welcoming feel from the moment you step inside. Hougher Wall Road has a wonderful rural feel to it but is only a few minutes drive from the A500 making it exceptionally good for commuting. Internally the accommodation comprises; lounge, modern kitchen, utility room, two bedrooms, shower room and a roof terrace garden off bedroom two.