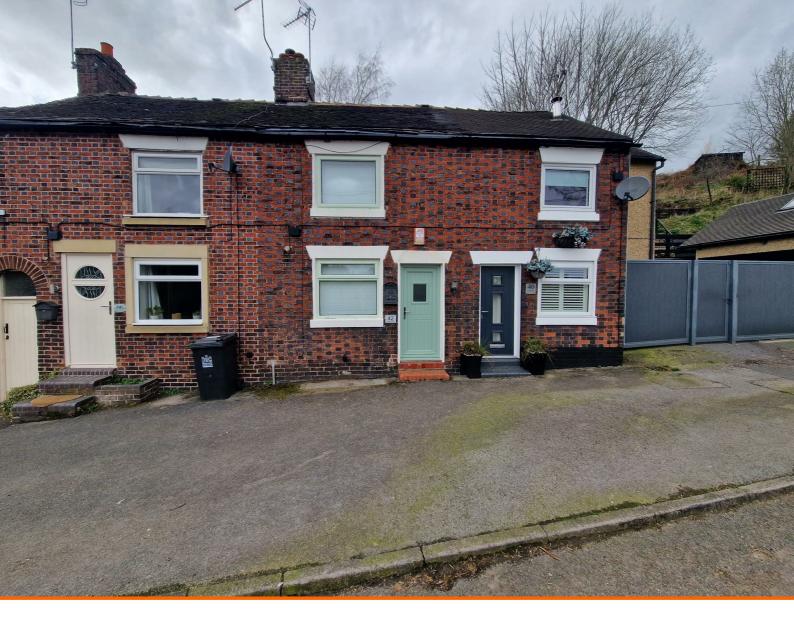

## Hougher Wall Road, Audley

Stoke-On-Trent, Staffordshire, ST7 8JA

£700 PCM

LOVE AT FIRST SIGHT - This charming and homely two Bedroom one bedroom mid-terraced cottage occupies a delightful interior with a twist of modern and traditional features which are truly wonderful! Boasting an immediate welcoming feel from the moment you step inside. Hougher Wall Road has a wonderful rural feel to it but is only a few minutes drive from the A500 making it exceptionally good for commuting. Internally the accommodation comprises; lounge, modern kitchen, utility room, two bedrooms, shower room and a roof terrace garden off bedroom two.